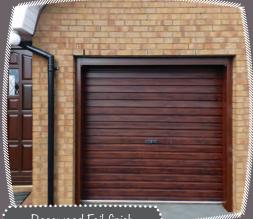

## Steel Roller

Golden Oak Foil Finish

Garage Door Systems has invested 20 years developing and perfecting DuraRoll, the UK and Ireland's no.1 single skin roller garage door. DuraRoll operates vertically and incorporates Garage Door Systems' uniquely attractive broad profile that lends itself perfectly to residential applications.