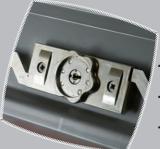

LiftMaster's LM650 EVO has the power and performance to open even the largest door.

- LM650 EVO 500 Newton.
- Two 4-button mini transmitters with sliding cover, 433 MHz, LED battery indicator.
- 1 wireless control station to operate up to two doors.
- LED lighting rated to over 20 years of normal service. Automatically turns off 2.5 mins after door closing.
- Convenient pull cord to disconnect the door drive allowing manual operation of the door in case of power cut. Optional external disconnect available.
- Soft-start and soft-close.
- Durable direct drive maintenance-free, 12 Volt DC, motor gear.
- Safe force sensing automatically reverses upon meeting an obstruction.
- Secure the opener acts as a positive lock on your door.