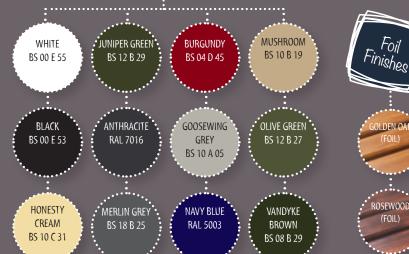

> PLASTISOL FINISH LEATHERGRAIN

Make life EASY with a REMOTE!

FOIL FINISH

SMOOTH

 Broad profile ribs are patented and unique to GDS. Deeper ribs suit a domestic setting better than narrow 'industrial' rib designs. Great choice of low maintenance, wipeclean Plastisol colours.