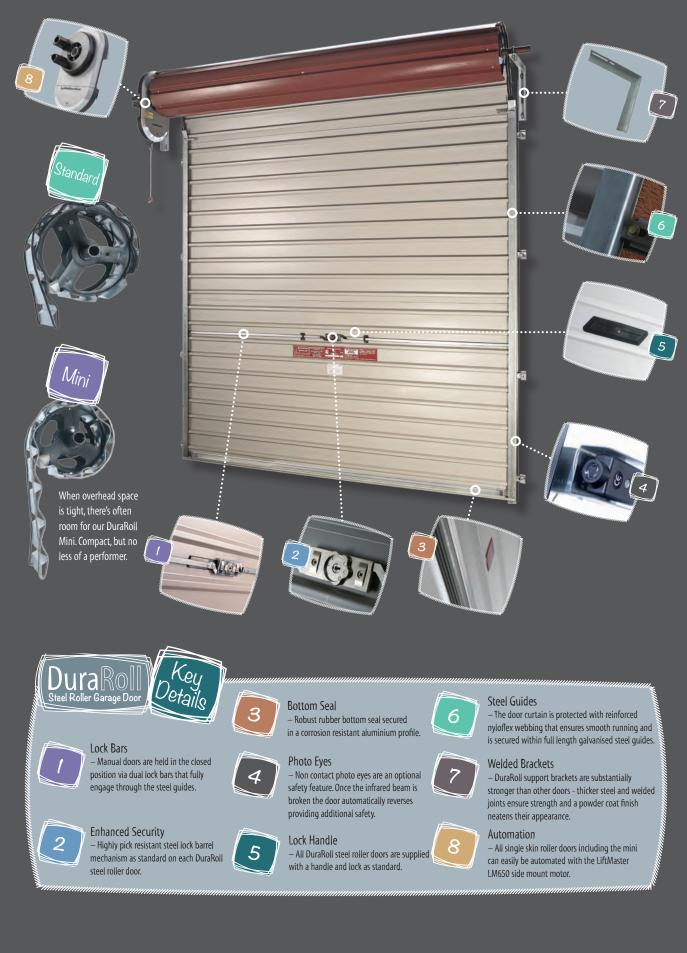

Made with 0.5 gauge thick steel for extra strength.

· Manual option has solid lock rods and a metal lock body making it extremely secure. • Automated option is held closed by positive force and includes Evolution technology for secure operation & peace of mind.

• CE marked for safety and tested to the latest European safety legislation. • Force sensing automation stops and reverses on detection of an obstruction. · Lifting spring is out of reach within the door barrel.

- Bottom weather seal that compresses against the floor to help keep out draughts and debris.
- Guide tracks fit behind the garage opening and enclose the door curtain to help reduce draughts.

- Available with the world's number one remote control motor from LiftMaster<sup>tm</sup>.
- LED courtesy light.
  - Reliable and secure holds the door closed by positive force and includes Evolution technology for secure operation & peace of mind.

- High grade materials and durable low maintenance finishes.
- Deeper guide tracks and 0.5 gauge steel door curtain add strength and better resistance to minor everyday knocks and bumps.

- Fitted behind the garage opening, it adds up to six inches of drive through width.
- · Vertical travel means the door has no "kickout" and enables you to park right up to the garage door inside and out.
- · Spring assisted opening means manual opening is smooth and easy.