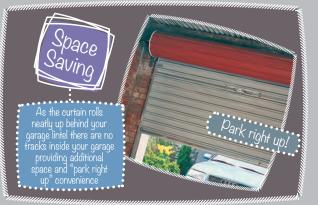

- High grade materials and durable low maintenance finishes.
- Deeper guide tracks and 0.5 gauge steel door curtain add strength and better resistance to minor everyday knocks and bumps.

- Fitted behind the garage opening, it adds up to six inches of drive through width.
- · Vertical travel means the door has no "kickout" and enables you to park right up to the garage door inside and out.
- · Spring assisted opening means manual opening is smooth and easy.