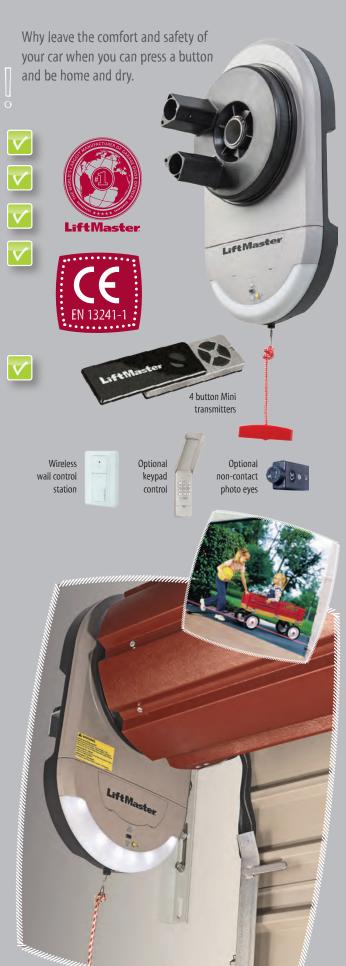

# Power up with the world's No.1

- DuraRoll garage doors are available with the option of a LiftMaster remote control drive system.
- LiftMaster is the worldwide No.1 for garage door automation and control systems.
- The LiftMaster LM 650 Drive Motor has a 2 year warranty.
- Every automated door must be CE marked on completion of the installation, once all safety systems have been tested for sensitivity and the door and drive checked and properly commissioned. CE marking of the completed automated door system is the law (not just the individual components such as the door and drive).
- Garage Door Systems strongly recommends that you do not fit a door and operator that does not comply with the law, and that you do not purchase any product that will not be CE marked and tested for safe operation at your home - safety first!

LiftMaster's LM650 EVO has the power and performance to open even the largest door.

- LM650 EVO 500 Newton.
- Two 4-button mini transmitters with sliding cover, 433 MHz, LED battery indicator.
- 1 wireless control station to operate up to two doors.
- LED lighting rated to over 20 years of normal service. Automatically turns off 2.5 mins after door closing.
- Convenient pull cord to disconnect the door drive allowing manual operation of the door in case of power cut. Optional external disconnect available.
- Soft-start and soft-close.
- Durable direct drive maintenance-free, 12 Volt DC, motor gear.
- Safe force sensing automatically reverses upon meeting an obstruction.
- Secure the opener acts as a positive lock on your door.